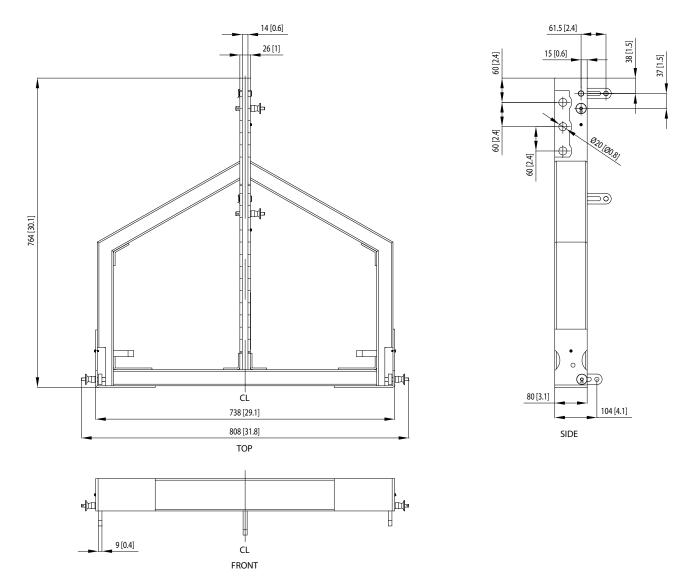

#### Dimensions

Accessories

#### **Mounting and Rigging**

**Safety Warning:** Only authorised and certified personnel shall design and install suspended or ground stack configurations, following the instructions and procedures in the TLX84-FLB rigging manual supplied with the TLX84-FLB flybar, or downloaded from turbosound.com. Failure to follow these instructions may lead to death or permanent injury. For maximum array sizes, weights and working load limits, please consult the TLX84-FLB rigging manual.

The TLX84-FLB flybar is used to suspend TLX84 cabinets and TLX215L subwoofers. It has drop down links that connect to corresponding slots and rear mounting holes of the TLX84 cabinets and TLX215L subwoofers. The main arm of the flybar has nine 20 mm diameter pick points. Two integral mounting lugs are provided to secure secondary safeties.