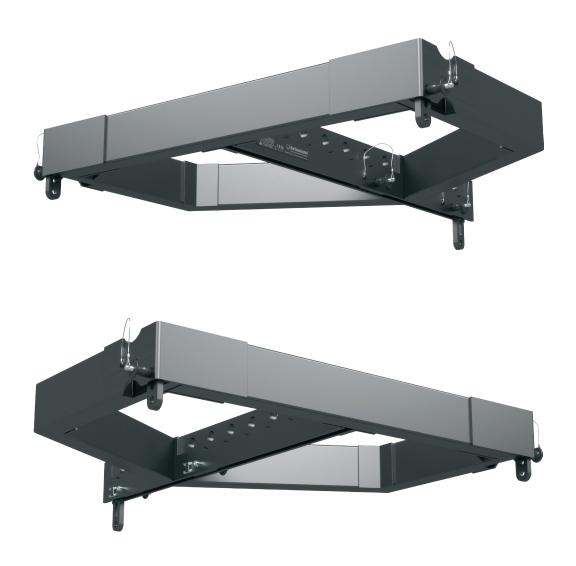

Center drop link (for TLX84 mounting)

An array of 8 TLX84 cabinets attached to a TLX84-FLB flybar

Mixed array with a TLX84-FLB flybar, TLX215L subwoofer, and 4 TLX84 cabinets

Accessories

## LIVERPOOL TLX84-FLB

Fly Bar for TLX84 and TLX215L Suspended Arrays

TLX84-FLB : TLX84 Suspension Mode

Accessories

## LIVERPOOL TLX84-FLB

Fly Bar for TLX84 and TLX215L Suspended Arrays

TLX84-FLB : TLX215L Suspension Mode

Accessories