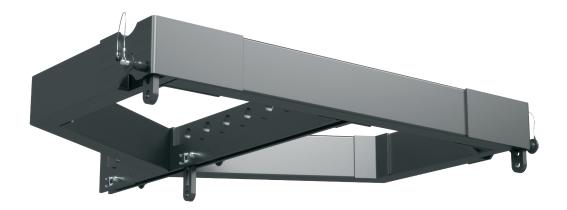

The TLX84-FLB Flybar is designed to safely suspend unique or mixed arrays of TLX84 line array elements and TLX215L subwoofers. Engineered to meet BGV-C1 specifications, the flybar can suspend up to 8 TLX84 elements or 3 TLX215L Subwoofers in unique arrays, or 1 TLX215L subwoofer and 6 TLX84 elements in a mixed array with a safety factor of 10:1. The flybar is secured to the uppermost speaker

enclosure using the supplied drop links and fly pins, with additional enclosures attaching in a similar manner below in succession. For mixed arrays, the TLX215L features a bottom panel drop down link for convenient attachment to the top TLX84 enclosure.

The TLX84-FLB flybar is used to suspend TLX84 cabinets and TLX215L subwoofers. It has drop down links that connect to corresponding slots and rear mounting holes of the TLX84 cabinets and TLX215L subwoofers. The main arm of the flybar has nine 20 mm diameter pick points. Two integral mounting lugs are provided to secure secondary safeties.

Center drop link (for TLX84 mounting)

An array of 8 TLX84 cabinets attached to a TLX84-FLB flybar

Mixed array with a TLX84-FLB flybar, TLX215L subwoofer, and 4 TLX84 cabinets

Accessories