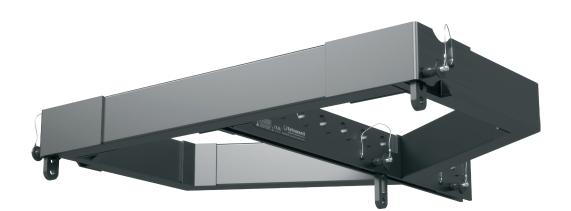

The TLX84-FLB Flybar is designed to safely suspend unique or mixed arrays of TLX84 line array elements and TLX215L subwoofers. Engineered to meet BGV-C1 specifications, the flybar can suspend up to 8 TLX84 elements or 3 TLX215L Subwoofers in unique arrays, or 1 TLX215L subwoofer and 6 TLX84 elements in a mixed array with a safety factor of 10:1. The flybar is secured to the uppermost speaker

enclosure using the supplied drop links and fly pins, with additional enclosures attaching in a similar manner below in succession. For mixed arrays, the TLX215L features a bottom panel drop down link for convenient attachment to the top TLX84 enclosure.

The TLX84-FLB flybar is used to suspend TLX84 cabinets and TLX215L subwoofers. It has drop down links that connect to corresponding slots and rear mounting holes of the TLX84 cabinets and TLX215L subwoofers. The main arm of the flybar has nine 20 mm diameter pick points. Two integral mounting lugs are provided to secure secondary safeties.