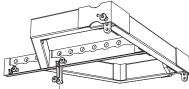

The TLX84-FLB flybar is used to suspend TLX84 cabinets and TLX215L subwoofers. It has drop down links that connect to corresponding slots and rear mounting holes of the TLX84 cabinets and TLX215L subwoofers. The main arm of the flybar has nine 20 mm diameter pick points. Two integral mounting lugs are provided to secure secondary safeties.

Center drop link (for TLX84 mounting)

An array of 8 TLX84 cabinets attached to a TLX84-FLB flybar

Mixed array with a TLX84-FLB flybar, TLX215L subwoofer, and 4 TLX84 cabinets

Accessories