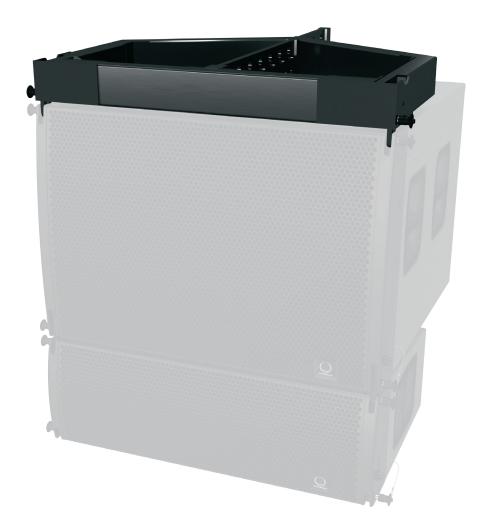

The TLX84-FLB Flybar is designed to safely suspend unique or mixed arrays of TLX84 line array elements and TLX215L subwoofers. Engineered to meet BGV-C1 specifications, the flybar can suspend up to 8 TLX84 elements or 3 TLX215L Subwoofers in unique arrays, or 1 TLX215L subwoofer and 6 TLX84 elements in a mixed array with a safety factor of 10:1. The flybar is secured to the uppermost speaker

enclosure using the supplied drop links and fly pins, with additional enclosures attaching in a similar manner below in succession. For mixed arrays, the TLX215L features a bottom panel drop down link for convenient attachment to the top TLX84 enclosure.

The TLX84-FLB flybar is used to suspend TLX84 cabinets and TLX215L subwoofers. It has drop down links that connect to corresponding slots and rear mounting holes of the TLX84 cabinets and TLX215L subwoofers. The main arm of the flybar has nine 20 mm diameter pick points. Two integral mounting lugs are provided to secure secondary safeties.