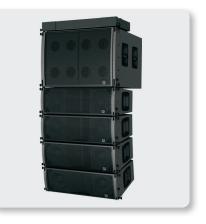

The TLX84-FLB Flybar is designed to safely suspend unique or mixed arrays of TLX84 line array elements and TLX215L subwoofers. Engineered to meet BGV-C1 specifications, the flybar can suspend up to 8 TLX84 elements or 3 TLX215L Subwoofers in unique arrays, or 1 TLX215L subwoofer and 6 TLX84 elements in a mixed array with a safety factor of 10:1. The flybar is secured to the uppermost speaker

enclosure using the supplied drop links and fly pins, with additional enclosures attaching in a similar manner below in succession. For mixed arrays, the TLX215L features a bottom panel drop down link for convenient attachment to the top TLX84 enclosure.

Center drop link (for TLX84 mounting)

An array of 8 TLX84 cabinets attached to a TLX84-FLB flybar

Mixed array with a TLX84-FLB flybar, TLX215L subwoofer, and 4 TLX84 cabinets

Accessories