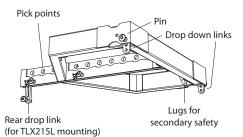

The TLX84-FLB flybar is used to suspend TLX84 cabinets and TLX215L subwoofers. It has drop down links that connect to corresponding slots and rear mounting holes of the TLX84 cabinets and TLX215L subwoofers. The main arm of the flybar has nine 20 mm diameter pick points. Two integral mounting lugs are provided to secure secondary safeties.

Center drop link (for TLX84 mounting)

An array of 8 TLX84 cabinets attached to a TLX84-FLB flybar

Mixed array with a TLX84-FLB flybar, TLX215L subwoofer, and 4 TLX84 cabinets

Accessories