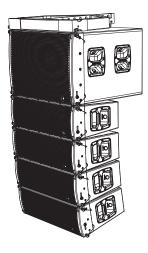

Center drop link (for TLX84 mounting)

An array of 8 TLX84 cabinets attached to a TLX84-FLB flybar

Mixed array with a TLX84-FLB flybar, TLX215L subwoofer, and 4 TLX84 cabinets

Accessories

## LIVERPOOL TLX84-FLB

Fly Bar for TLX84 and TLX215L Suspended Arrays

TLX84-FLB : TLX215L Suspension Mode

Accessories