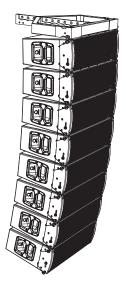

Center drop link (for TLX84 mounting)

An array of 8 TLX84 cabinets attached to a TLX84-FLB flybar

Mixed array with a TLX84-FLB flybar, TLX215L subwoofer, and 4 TLX84 cabinets

Accessories

## LIVERPOOL TLX84-FLB

Fly Bar for TLX84 and TLX215L Suspended Arrays

TLX84-FLB : TLX84 Suspension Mode

Accessories